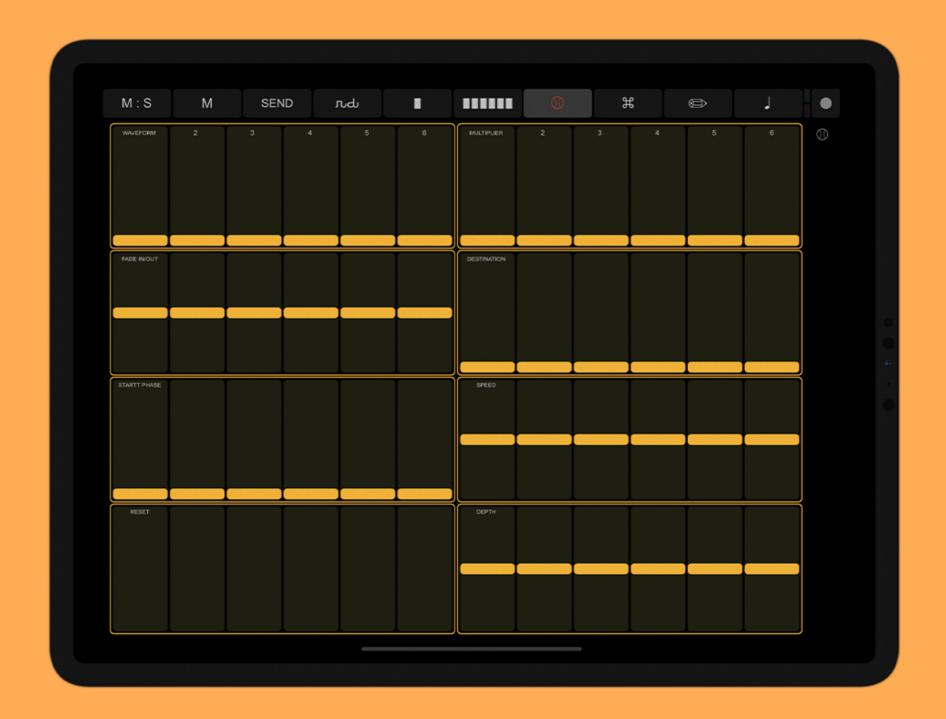

CC'S ORDER AS

LFO PARAMETER PAGE TRACK 1/6

WAVEFORM / MULTIPLIER / START PHASE /
DEPTH / FADE IN/OUT / DESTINATION / RESET

PATTERN 1196 (BANKAIF)

NOTE C - 1 / B 0 - C +1 / B +2

AUTO CH8

TIP5

SYNC THE LAYOUT WITH ITUNES (RECOMMENDED!) OR TOUCHOSC EDITOR \_ BUT THIS METHOD COULD CAUSE INCORRECTLY ICONS TO APPEAR!