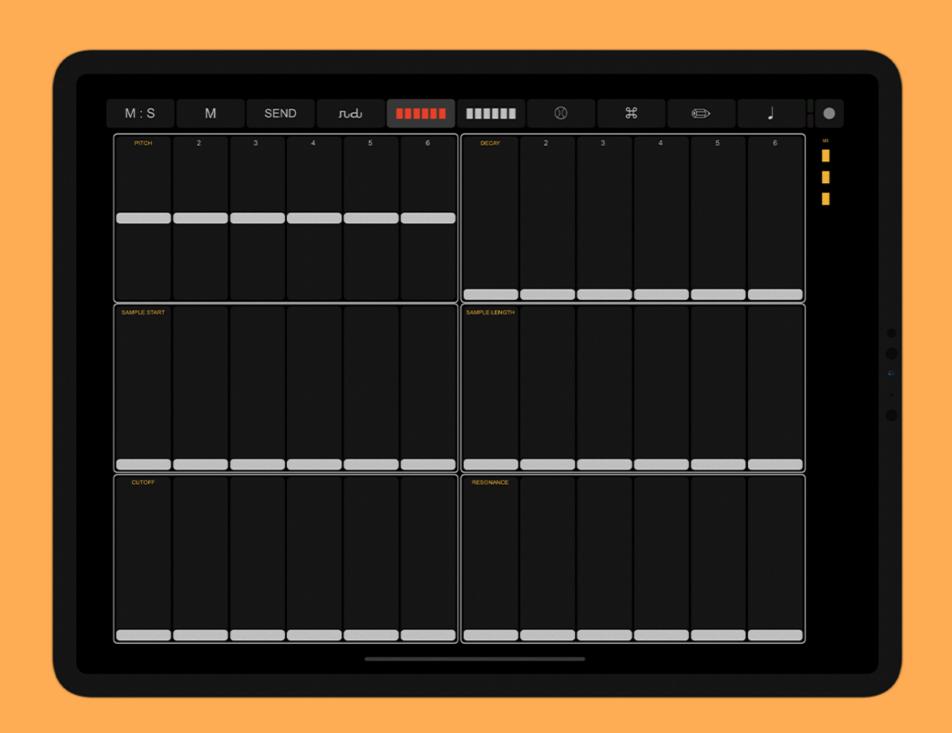

= VOLUME TRACKS 1/6

= MUTE TRACKS (1/6) T = TRACK'S SAMPLE TRIG (1/6)

REVERB SIZE - REVERB TONE DELAY TIME || DELAY FEEDBACK CH7

PARAMETER PAGE 2\_ TRACKS 1/6

LFO SPEED / VOLUME + DIST / NOTE \* / PAN \* NEW
SWING / CHANGE