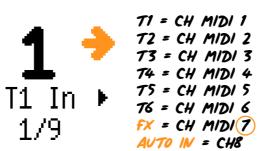

## \_ MODEL SAMPLES # MIDI SETTING :

T1 = CH MIDI 1 T2 = CH MIDI 2T3 = CH MIDI 3 T4 = CH MIDI 4 TS = CH MIDI 5 76 = CH MIDI 6 FX = CH MIDI 7

A 8.4.2 MOUT (MANUAL)

ACTIVATE THE MOUT FOR EACH TRACK OR CHECK IF IT'S ACTIVE!