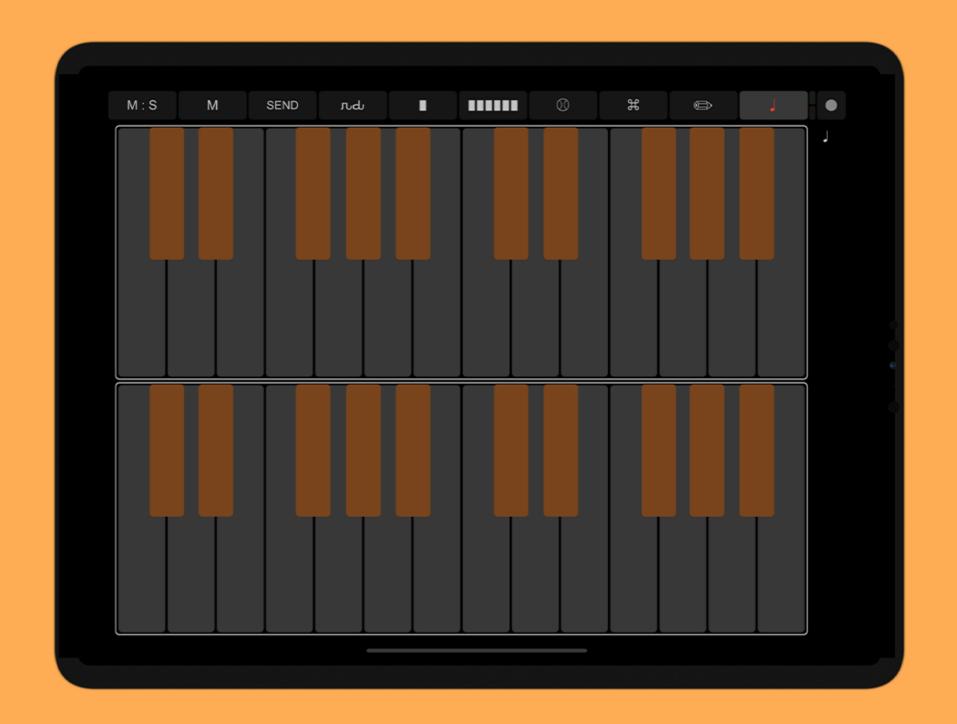

CC'S ORDER AS

LFO PARAMETER PAGE TRACK 1/6

WAVEFORM / MULTIPLIER / START PHASE /
DEPTH / FADE IN/OUT / DESTINATION / RESET

PATTERN 1196 (BANKAIF)

NOTE C - 1 / B 0 - C +1 / B +2

AUTO CH8

TIP5

SYNC THE LAYOUT WITH ITUNES (RECOMMENDED!) OR TOUCHOSC EDITOR \_ BUT THIS METHOD COULD CAUSE INCORRECTLY ICONS TO APPEAR!