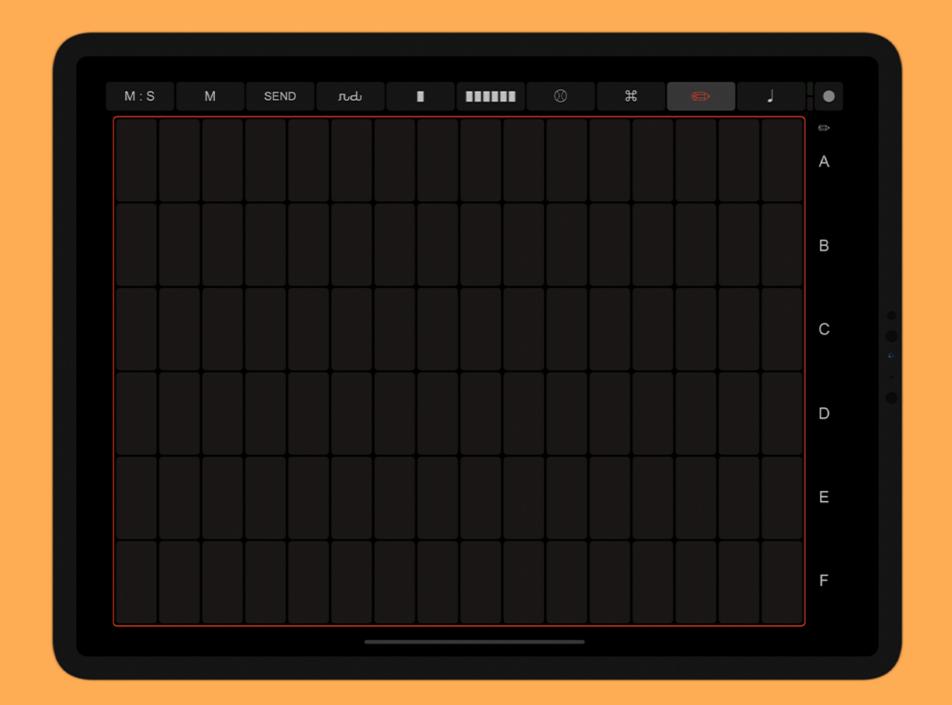

= VOLUME TRACKS 1/6

= MUTE TRACKS (1/6) T = TRACK'S SAMPLE TRIG (1/6)

REVERB SIZE - REVERB TONE DELAY TIME || DELAY FEEDBACK CH7

PARAMETER PAGE 2\_ TRACKS 1/6

LFO SPEED / VOLUME + DIST / NOTE \* / PAN \* NEW
SWING / CHANGE

CC'S ORDER AS

LFO PARAMETER PAGE TRACK 1/6

WAVEFORM / MULTIPLIER / START PHASE /
DEPTH / FADE IN/OUT / DESTINATION / RESET

PATTERN 1196 (BANKAIF)

NOTE C - 1 / B 0 - C +1 / B +2

AUTO CH8

TIP5

SYNC THE LAYOUT WITH ITUNES (RECOMMENDED!) OR TOUCHOSC EDITOR \_ BUT THIS METHOD COULD CAUSE INCORRECTLY ICONS TO APPEAR!