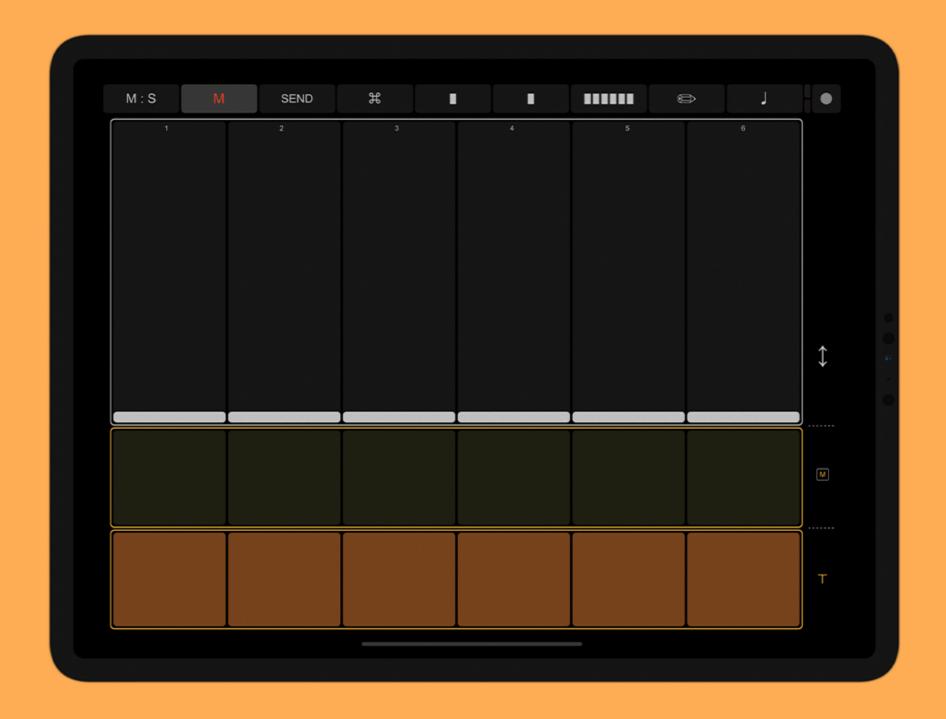

= VOLUME TRACKS 1/6

= MUTE TRACKS (1/6) T = TRACK'S SAMPLE TRIG (1/6)

REVERB SIZE - REVERB TONE DELAY TIME || DELAY FEEDBACK CH7

PARAMETER PAGE 2\_ TRACKS 1/6

LFO SPEED / VOLUME + DIST / NOTE \* / PAN \* NEW
SWING / CHANGE