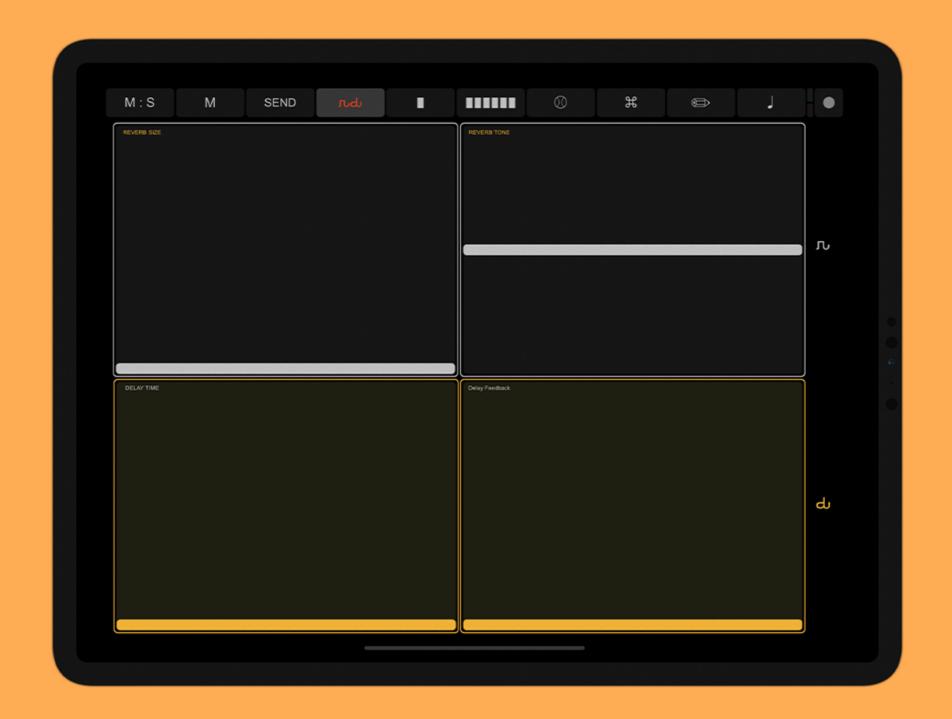

= VOLUME TRACKS 1/6

= MUTE TRACKS (1/6) T = TRACK'S SAMPLE TRIG (1/6)

REVERB SIZE - REVERB TONE DELAY TIME || DELAY FEEDBACK CH7

PARAMETER PAGE 2\_ TRACKS 1/6

LFO SPEED / VOLUME + DIST / NOTE \* / PAN \* NEW
SWING / CHANGE