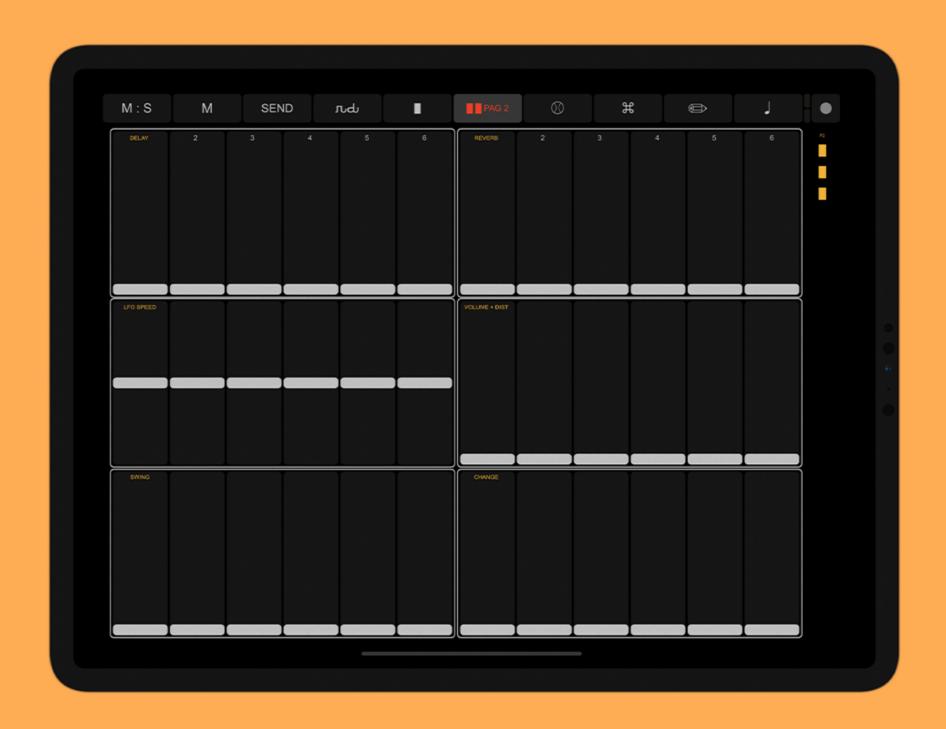

= VOLUME TRACKS 1/6

= MUTE TRACKS (1/6) T = TRACK'S SAMPLE TRIG (1/6)

REVERB SIZE - REVERB TONE DELAY TIME || DELAY FEEDBACK CH7

PARAMETER PAGE 2\_ TRACKS 1/6

LFO SPEED / VOLUME + DIST / NOTE \* / PAN \* NEW
SWING / CHANGE